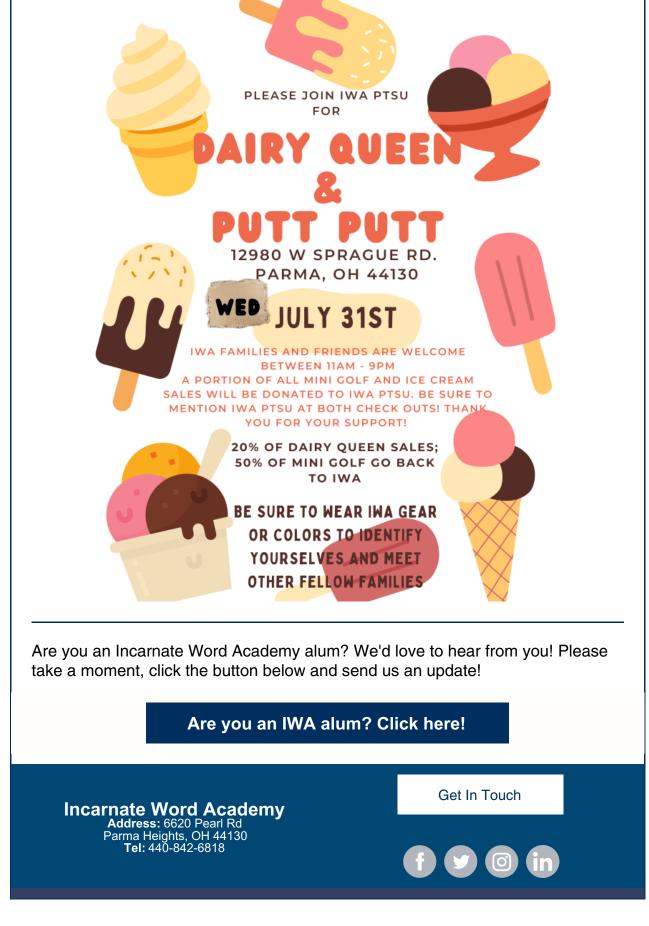

# **IWA CLASS OF 2020 REUNION**

Incarnate Word Academy invites the IWA Class of 2020 to return home to IWA on **Friday, August 9, 2024, from 3 to 5 PM** We'll gather at St. Joseph Hall in the Sisters' Hospitality Room from 3 to 4 PM for pizza and refreshments. The school building will be open from 4 to 5 PM for tours after.

If you or someone you know graduated from IWA in 2020, please help spread the word!

Please RSVP at the link below to help us update your information and to let us know you are coming. We can't wait to see you!

RSVP